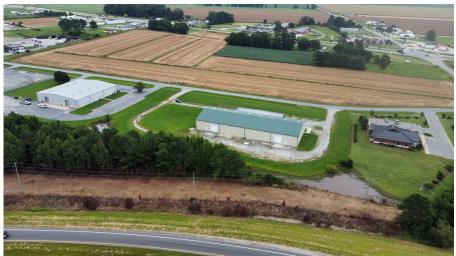

### FOR SALE Owner Occupant Opportunity 103 Impact Blvd. Elizabeth City, NC



#### For more information:

David Tunnicliffe 757.580.2991 david@aforealty.com

#### Co-Listed with: Claire Campbell 757.284.8248 claire@kw-elite.com

#### AFO Realty, LLC

601 N. Mechanic St, Ste 201, Franklin, VA 23851 (757) 250 2053

# Site Info









### 103 Impact Blvd.:

- 19,000 SF (+/- 3,000 SF of office space)
- 17' 28' Ceiling Heights in warehouse
- 12' 14'9" Ceiling Heights in office
- 2 Grade level docks (16'H x 14'W)
- Constructed in 2007
- 3.87 Acres
- Zoning: C-1 <u>Allowable Uses</u>
- Immediate access to Route 17
- Located in Pasquotank County

## **Interior Pictures**











## **Quick Rte. 17 Access**

# AFO REALTY Commercial | Residential | Investments



## Aerial





# **Regional Draw**

# AFO REALTY Commercial | Residential | Investments





Contact: David Tunnicliffe 757.580.2991 david@aforealty.com

#### Co-Listed with: Claire Campbell 757.284.8248 claire@kw-elite.com

### AFO Realty, LLC

601 N. Mechanic St, Ste 201, Franklin, VA 23851 (757) 250 2053

AFO Realty, LLC is a licensed real estate firm in the