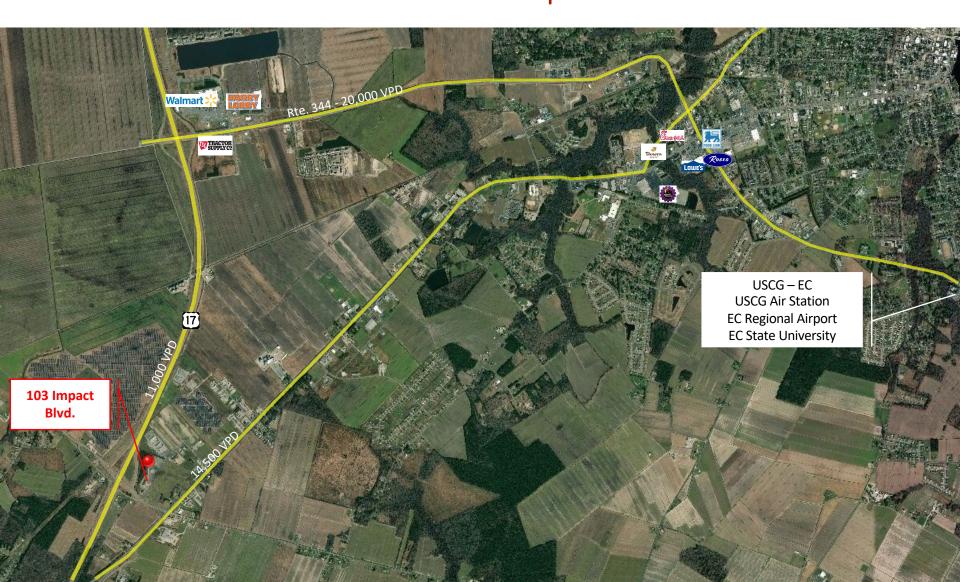

### FOR SALE Owner Occupant Opportunity 103 Impact Blvd. Elizabeth City, NC



#### For more information:

David Tunnicliffe 757.580.2991 david@aforealty.com

#### Co-Listed with: Claire Campbell 757.284.8248 claire@kw-elite.com

#### AFO Realty, LLC

601 N. Mechanic St, Ste 201, Franklin, VA 23851 (757) 250 2053

# Site Info









### 103 Impact Blvd.:

- 19,000 SF (+/- 3,000 SF of office space)
- 17' 28' Ceiling Heights in warehouse
- 12' 14'9" Ceiling Heights in office
- 2 Grade level docks (16'H x 14'W)
- Constructed in 2007
- 3.87 Acres
- Zoning: C-1 <u>Allowable Uses</u>
- Immediate access to Route 17
- Located in Pasquotank County

## **Interior Pictures**











## **Quick Rte. 17 Access**

# AFO REALTY Commercial | Residential | Investments



## Aerial





# **Regional Draw**

# AFO REALTY Commercial | Residential | Investments





Contact: David Tunnicliffe 757.580.2991 david@aforealty.com

#### Co-Listed with: Claire Campbell 757.284.8248 claire@kw-elite.com

### AFO Realty, LLC

601 N. Mechanic St, Ste 201, Franklin, VA 23851 (757) 250 2053

AFO Realty, LLC is a licensed real estate firm in the State of North Carolina. No warranty or representation, expressed or implied, is made to the accuracy or completeness of the information contained herein, and same is submitted subject to errors, omissions, change of price, rental or other conditions, withdrawal without notice, and to any special listing conditions imposed by the property owner(s). As applicable, we make no representation as to the condition of the property (or properties) in qu