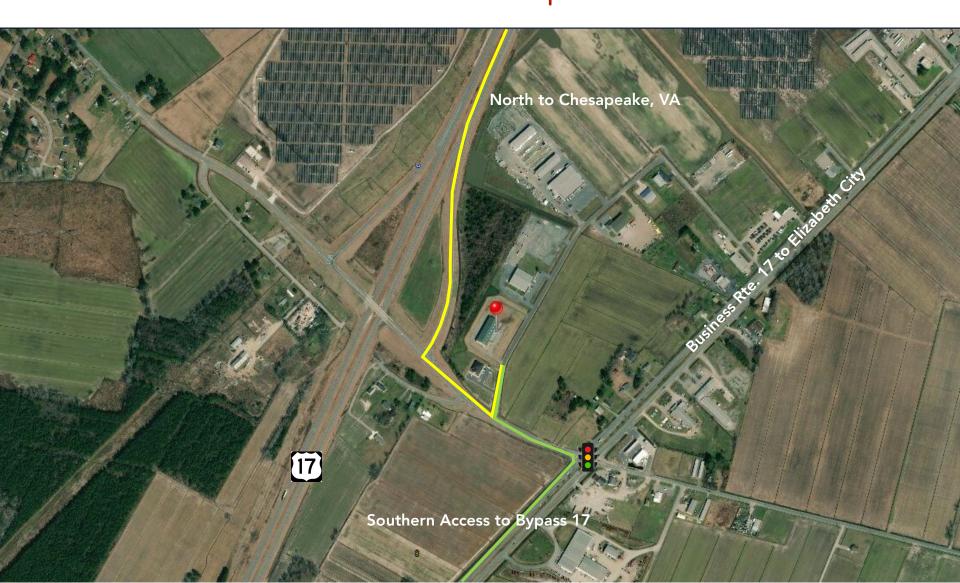

### FOR SALE Owner Occupant Opportunity 103 Impact Blvd. Elizabeth City, NC



#### For more information:

David Tunnicliffe 757.580.2991 david@aforealty.com

#### Co-Listed with: Claire Campbell 757.284.8248 claire@kw-elite.com

#### AFO Realty, LLC

601 N. Mechanic St, Ste 201, Franklin, VA 23851 (757) 250 2053

# Site Info









### 103 Impact Blvd.:

- 19,000 SF (+/- 3,000 SF of office space)
- 17' 28' Ceiling Heights in warehouse
- 12' 14'9" Ceiling Heights in office
- 2 Grade level docks (16'H x 14'W)
- Constructed in 2007
- 3.87 Acres
- Zoning: C-1 <u>Allowable Uses</u>
- Immediate access to Route 17
- Located in Pasquotank County

## **Interior Pictures**











## **Quick Rte. 17 Access**

# AFO REALTY Commercial | Residential | Investments



## Aerial





# **Regional Draw**

# AFO REALTY Commercial | Residential | Investments





Contact: David Tunnicliffe 757.580.2991 david@aforealty.com

#### Co-Listed with: Claire Campbell 757.284.8248 claire@kw-elite.com

### AFO Realty, LLC

601 N. Mechanic St, Ste 201, Franklin, VA 23851 (757) 250 2053

AFO Realty, LLC is a licensed real estate firm in the State of North Carolina. No warranty or representation, expressed or implied, is made to the accuracy or completeness of the information contained herein, and same is submitted subject to errors, omissions, change of price, rental or other conditions, withdrawal without notice, and to any special listing conditions imposed by the property owner(s). As applicable, we make no representation as to the condition of the property (or pr