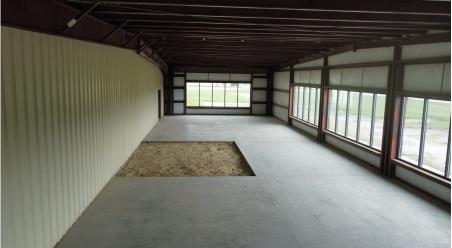

## **Interior Pictures**

### 103 Impact Blvd.:

- 19,000 SF (+/- 3,000 SF of office space)
- 17' 28' Ceiling Heights in warehouse
- 12' 14'9" Ceiling Heights in office
- 2 Grade level docks (16'H x 14'W)
- Constructed in 2007
- 3.87 Acres
- Zoning: C-1 <u>Allowable Uses</u>
- Immediate access to Route 17
- Located in Pasquotank County