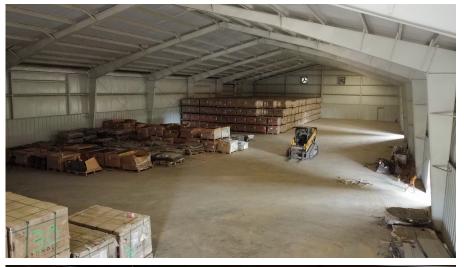

### FOR SALE Owner Occupant Opportunity 103 Impact Blvd. Elizabeth City, NC



#### For more information:

David Tunnicliffe 757.580.2991 david@aforealty.com

#### Co-Listed with: Claire Campbell 757.284.8248 claire@kw-elite.com

#### AFO Realty, LLC

601 N. Mechanic St, Ste 201, Franklin, VA 23851 (757) 250 2053

# Site Info









### 103 Impact Blvd.:

- 19,000 SF (+/- 3,000 SF of office space)
- 17' 28' Ceiling Heights in warehouse
- 12' 14'9" Ceiling Heights in office
- 2 Grade level docks (16'H x 14'W)
- Constructed in 2007
- 3.87 Acres
- Zoning: C-1 <u>Allowable Uses</u>
- Immediate access to Route 17
- Located in Pasquotank County

## **Interior Pictures**











## **Quick Rte. 17 Access**

# AFO REALTY Commercial | Residential | Investments



## Aerial





# **Regional Draw**

# AFO REALTY Commercial | Residential | Investments





Contact: David Tunnicliffe 757.580.2991 david@aforealty.com

#### Co-Listed with: Claire Campbell 757.284.8248 claire@kw-elite.com

### AFO Realty, LLC

601 N. Mechanic St, Ste 201, Franklin, VA 23851 (757) 250 2053

AFO Realty, LLC is a licensed real estate firm in the State of North Carolina. No warranty or representation, expressed or implied, is made to the accuracy or completeness of the information contained herein, and same is submitted subject to errors, omissions, change of price, rental or other conditions, withdrawal without notice, and to any special listing conditions imposed by the property own