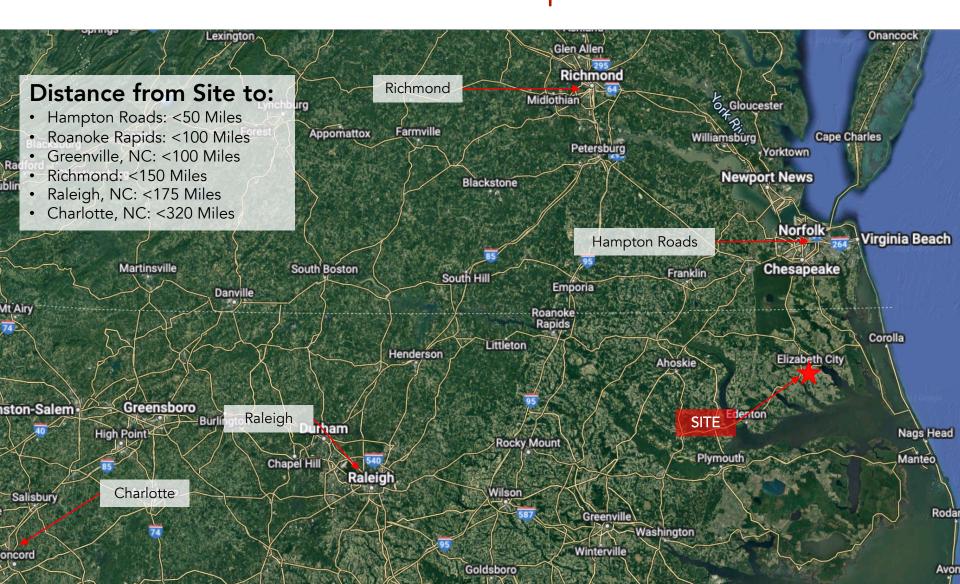

izabeth City, NC



#### For more information:

David Tunnicliffe 757.580.2991 david@aforealty.com

#### Co-Listed with: Claire Campbell 757.284.8248 claire@kw-elite.com

#### AFO Realty, LLC

601 N. Mechanic St, Ste 201, Franklin, VA 23851 (757) 250 2053

# Site Info









### 103 Impact Blvd.:

- 19,000 SF (+/- 3,000 SF of office space)
- 17' 28' Ceiling Heights in warehouse
- 12' 14'9" Ceiling Heights in office
- 2 Grade level docks (16'H x 14'W)
- Constructed in 2007
- 3.87 Acres
- Zoning: C-1 <u>Allowable Uses</u>
- Immediate access to Route 17
- Located in Pasquotank County

## **Interior Pictures**











## **Quick Rte. 17 Access**

# AFO REALTY Commercial | Residential | Investments



## Aerial





# **Regional Draw**

# AFO REALTY Commercial | Residential | Investments





Contact: David Tunnicliffe 757.580.2991 david@aforealty.com

#### Co-Listed with: Claire Campbell 757.284.8248 claire@kw-elite.com

### AFO Realty, LLC

601 N. Mechanic St, Ste 201, Franklin, VA 23851 (757) 250 2053

AFO Realty, LLC is a licensed real estate firm in the State of North Carolina. No warranty or representation, expressed or implied, is made to the accuracy or completeness of the information contained herein, and same is submitted subject to errors, omissions, change of price, rental or other conditions, withdrawal without notice, and to any special listing conditions imposed by the property owner(s). As applicable, we make no representation as to the condition of the property (or properties) in question.