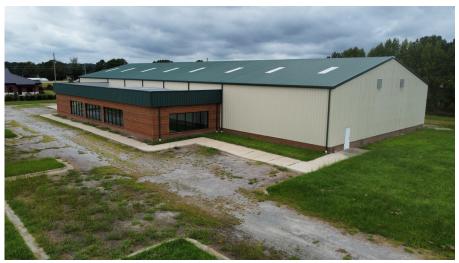

### 103 Impact Blvd.:

- 19,000 SF (+/- 3,000 SF of office space)
- 17' 28' Ceiling Heights in warehouse
- 12' 14'9" Ceiling Heights in office
- 2 Grade level docks (16'H x 14'W)
- Constructed in 2007
- 3.87 Acres
- Zoning: C-1 <u>Allowable Uses</u>
- Immediate access to Route 17
- Located in Pasquotank County