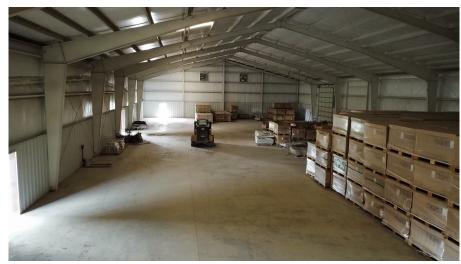

## **Interior Pictures**

### 103 Impact Blvd.:

- 19,000 SF (+/- 3,000 SF of office space)
- 17' 28' Ceiling Heights in warehouse
- 12' 14'9" Ceiling Heights in office
- 2 Grade level docks (16'H x 14'W)
- Constructed in 2007
- 3.87 Acres
- Zoning: C-1 <u>Allowable Uses</u>
- Immediate access to Route 17
- Located in Pasquotank County