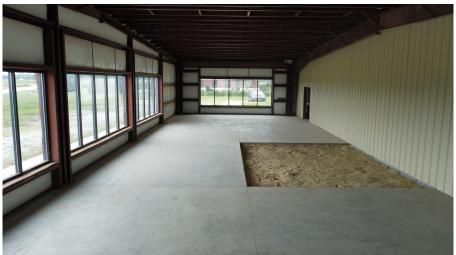

## **Interior Pictures**

### 103 Impact Blvd.:

- 19,000 SF (+/- 3,000 SF of office space)
- 17' 28' Ceiling Heights in warehouse
- 12' 14'9" Ceiling Heights in office
- 2 Grade level docks (16'H x 14'W)
- Constructed in 2007
- 3.87 Acres
- Zoning: C-1 <u>Allowable Uses</u>
- Immediate access to Route 17
- Located in Pasquotank County