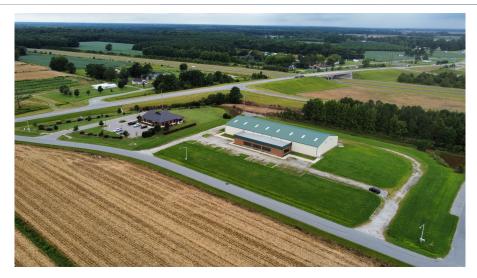

### FOR SALE Owner Occupant Opportunity 103 Impact Blvd. Elizabeth City, NC



#### For more information:

David Tunnicliffe 757.580.2991 david@aforealty.com

#### Co-Listed with: Claire Campbell 757.284.8248 claire@kw-elite.com

#### AFO Realty, LLC

601 N. Mechanic St, Ste 201, Franklin, VA 23851 (757) 250 2053

# Site Info









### 103 Impact Blvd.:

- 19,000 SF (+/- 3,000 SF of office space)
- 17' 28' Ceiling Heights in warehouse
- 12' 14'9" Ceiling Heights in office
- 2 Grade level docks (16'H x 14'W)
- Constructed in 2007
- 3.87 Acres
- Zoning: C-1 <u>Allowable Uses</u>
- Immediate access to Route 17
- Located in Pasquotank County

## **Interior Pictures**











## **Quick Rte. 17 Access**

# AFO REALTY Commercial | Residential | Investments



## Aerial





# **Regional Draw**

# AFO REALTY Commercial | Residential | Investments





Contact: David Tunnicliffe 757.580.2991 david@aforealty.com

#### Co-Listed with: Claire Campbell 757.284.8248 claire@kw-elite.com

### AFO Realty, LLC

601 N. Mechanic St, Ste 201, Franklin, VA 23851 (757) 250 2053

AFO Realty, LLC is a licensed real estate firm in the S